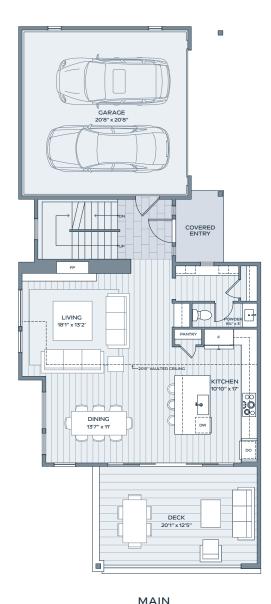

4 BEDROOM 3 BATH

INDOOR 2.732 SF

OUTDOOR 468 SF 2 HALF BATH GARAGE 508 SF

**UPPER** SECOND

Alcove Residences is located in the state of Colorado. All reservations, contracts and other documents relating to the sale of this real estate shall be executed only in the state of Colorado. No state bureau or division of real estate has inspected, examined, or qualified this offering. This advertisement does not constitute an offer or solicitation in any state where prior registration is required. All renderings and illustrative maps are conceptual only and subject to change. Amenities shown in renderings and illustrative maps are proposed, and may not occur. The developer reserves the right to make any modifications and changes as deemed necessary. Square-footages, dimensions, sizes, specifications, furnishings, layouts, and materials are approximate only and subject to change without notice. Window sizes, layouts, configurations and ceiling heights may vary from home to home. Prices are subject to change without notice. Errors & omissions excepted. Listing courtesy of Slifer Smith & Frampton Real Estate. @