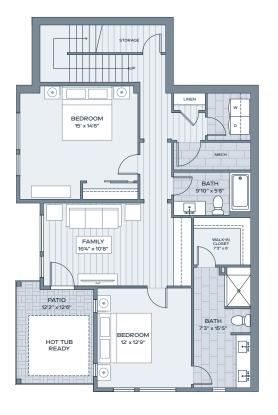

3 BEDROOM **3.5 BATH** 

INDOOR 2,405 SF OUTDOOR 408 SF

GARAGE 476 SF

LOWER

SECOND

Alcove Residences is located in the state of Colorado. All reservations, contracts and other documents relating to the sale of this real estate shall be executed only in the state of Colorado. No state bureau or division of real estate has inspected, examined, or qualified this offering. This advertisement does not constitute an offer or solicitation in any state where prior registration is required. All renderings and illustrative maps are conceptual only and subject to change. Amenities shown in renderings and illustrative maps are proposed, and may not occur. The developer reserves the right to make any modifications and changes as deemed necessary. Square-footages, dimensions, sizes, specifications, furnishings, layouts, and materials are approximate only and subject to change without notice. Window sizes, layouts, configurations and ceiling heights may vary from home to home. Prices are subject to change without notice. Errors & omissions excepted. Listing courtesy of Slifer Smith & Frampton Real Estate. @