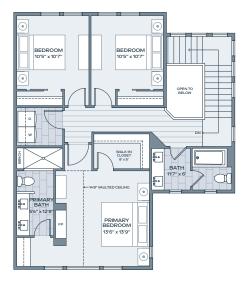

4 BEDROOM 3 BATH

INDOOR 2.732 SF

OUTDOOR 468 SF 2 HALF BATH GARAGE 508 SF

**UPPER** SECOND

Alcove Residences is located in the state of Colorado. All reservations, contracts and other documents relating to the sale of this real estate shall be executed only in the state of Colorado. No state bureau or division of real estate has inspected, examined, or qualified this offering. This advertisement does not constitute an offer or solicitation in any state where prior registration is required. All renderings and illustrative maps are conceptual only and subject to change. Amenities shown in renderings and illustrative maps are proposed, and may not occur. The developer reserves the right to make any modifications and changes as deemed necessary. Square-footages, dimensions, sizes, specifications, furnishings, layouts, and materials are approximate only and subject to change without notice. Window sizes, layouts, configurations and ceiling heights may vary from home to home. Prices are subject to change without notice. Errors & omissions excepted. Listing courtesy of Slifer Smith & Frampton Real Estate. @