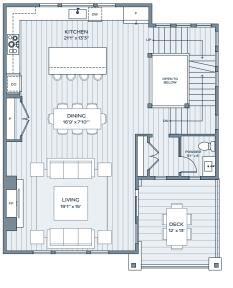

4 BEDROOM 3 BATH

INDOOR 2.732 SF

OUTDOOR 468 SF 2 HALF BATH GARAGE 508 SF

**UPPER** SECOND

Alcove Residences is located in the state of Colorado. All reservations, contracts and other documents relating to the sale of this real estate shall be executed only in the state of Colorado. No state bureau or division of real estate has inspected, examined, or qualified this offering. This advertisement does not constitute an offer or solicitation in any state where prior registration is required. All renderings and illustrative maps are conceptual only and subject to change. Amenities shown in renderings and illustrative maps are proposed, and may not occur. The developer reserves the right to make any modifications and changes as deemed necessary. Square-footages, dimensions, sizes, specifications, furnishings, layouts, and materials are approximate only and subject to change without notice. Window sizes, layouts, configurations and ceiling heights may vary from home to home. Prices are subject to change without notice. Errors & omissions excepted. Listing courtesy of Slifer Smith & Frampton Real Estate. @