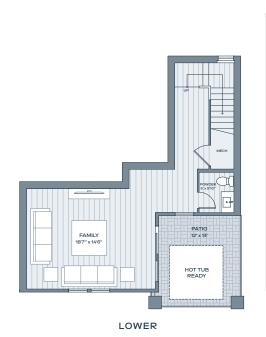

3 BEDROOM **3.5 BATH** 

INDOOR 2,405 SF OUTDOOR 408 SF

GARAGE 476 SF

LOWER

SECOND

Alcove Residences is located in the state of Colorado. All reservations, contracts and other documents relating to the sale of this real estate shall be executed only in the state of Colorado. No state bureau or division of real estate has inspected, examined, or qualified this offering. This advertisement does not constitute an offer or solicitation in any state where prior registration is required. All renderings and illustrative maps are conceptual only and subject to change. Amenities shown in renderings and illustrative maps are proposed, and may not occur. The developer reserves the right to make any modifications and changes as deemed necessary. Square-footages, dimensions, sizes, specifications, furnishings, layouts, and materials are approximate only and subject to change without notice. Window sizes, layouts, configurations and ceiling heights may vary from home to home. Prices are subject to change without notice. Errors & omissions excepted. Listing courtesy of Slifer Smith & Frampton Real Estate. @