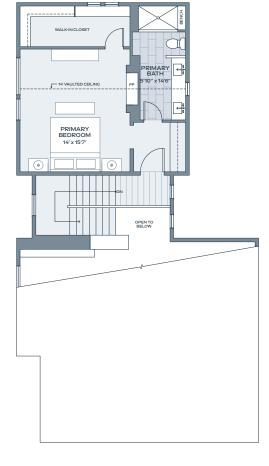

4 BEDROOM 3 BATH

INDOOR 2.732 SF

OUTDOOR 468 SF 2 HALF BATH GARAGE 508 SF

**UPPER** SECOND

Alcove Residences is located in the state of Colorado. All reservations, contracts and other documents relating to the sale of this real estate shall be executed only in the state of Colorado. No state bureau or division of real estate has inspected, examined, or qualified this offering. This advertisement does not constitute an offer or solicitation in any state where prior registration is required. All renderings and illustrative maps are conceptual only and subject to change. Amenities shown in renderings and illustrative maps are proposed, and may not occur. The developer reserves the right to make any modifications and changes as deemed necessary. Square-footages, dimensions, sizes, specifications, furnishings, layouts, and materials are approximate only and subject to change without notice. Window sizes, layouts, configurations and ceiling heights may vary from home to home. Prices are subject to change without notice. Errors & omissions excepted. Listing courtesy of Slifer Smith & Frampton Real Estate. @