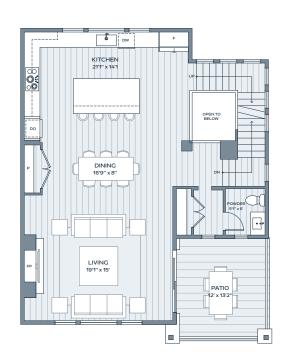

| 4 BEDROOM   | INDOOR  | 2,320 SF |
|-------------|---------|----------|
| 3 BATH      | OUTDOOR | 312 SF   |
| 2 HALF BATH | GARAGE  | 496 SF   |

SECOND

re:play

Forbes

SLIFER

SMITH &

FRAMPTO

LOWER