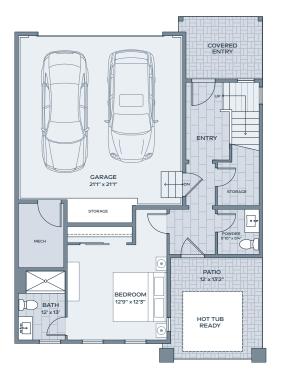

| 4 BEDROOM   | INDOOR  | 2,320 SF |
|-------------|---------|----------|
| 3 BATH      | OUTDOOR | 312 SF   |
| 2 HALF BATH | GARAGE  | 496 SF   |

SECOND

re:play

Forbes

SLIFER

SMITH &

FRAMPTO

LOWER