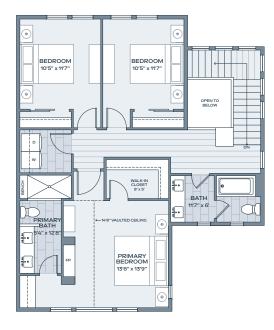

| 4 BEDROOM   | INDOOR  | 2,320 SF |
|-------------|---------|----------|
| 3 BATH      | OUTDOOR | 312 SF   |
| 2 HALF BATH | GARAGE  | 496 SF   |

SECOND

re:play

Forbes

SLIFER

SMITH &

FRAMPTO

LOWER