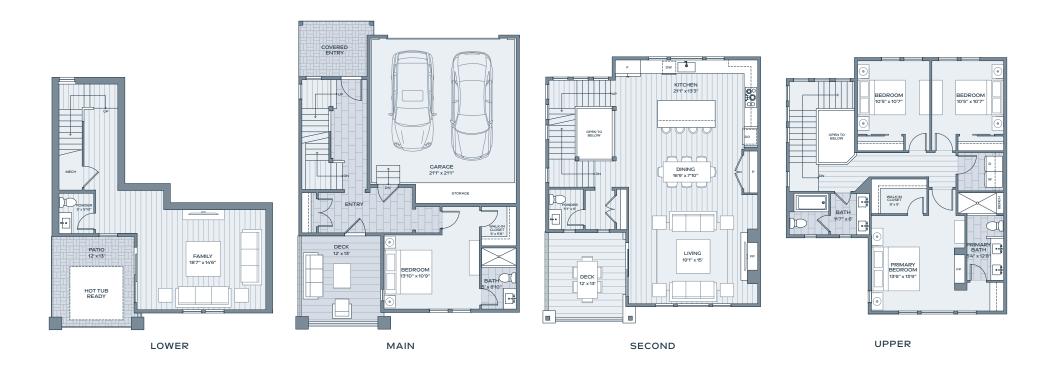

| 1    | 4 BEDROOM   | INDOOR  | 2,732 SF |
|------|-------------|---------|----------|
|      | 3 BATH      | OUTDOOR | 468 SF   |
| . I. | 2 HALF BATH | GARAGE  | 508 SF   |

Alcove Residences is located in the state of Colorado. All reservations, contracts and other documents relating to the sale of this real estate shall be executed only in the state of Colorado. No state bureau or division of real estate has inspected, examined, or qualified this offering. This advertisement does not constitute an offer or solicitation in any state where prior registration is required. All renderings and illustrative maps are conceptual only and subject to change. Amenities shown in renderings and illustrative maps are proposed, and may not occur. The developer reserves the right to make any modifications and changes as deemed necessary. Square-footages, dimensions, sizes, specifications, furnishings, layouts, and materials are approximate only and subject to change without notice. Window sizes, layouts, configurations and ceiling heights may vary from home to home. Prices are subject to change without notice. Errors & omissions excepted. Listing courtesy of Slifer Smith & Frampton Real Estate. 🝙